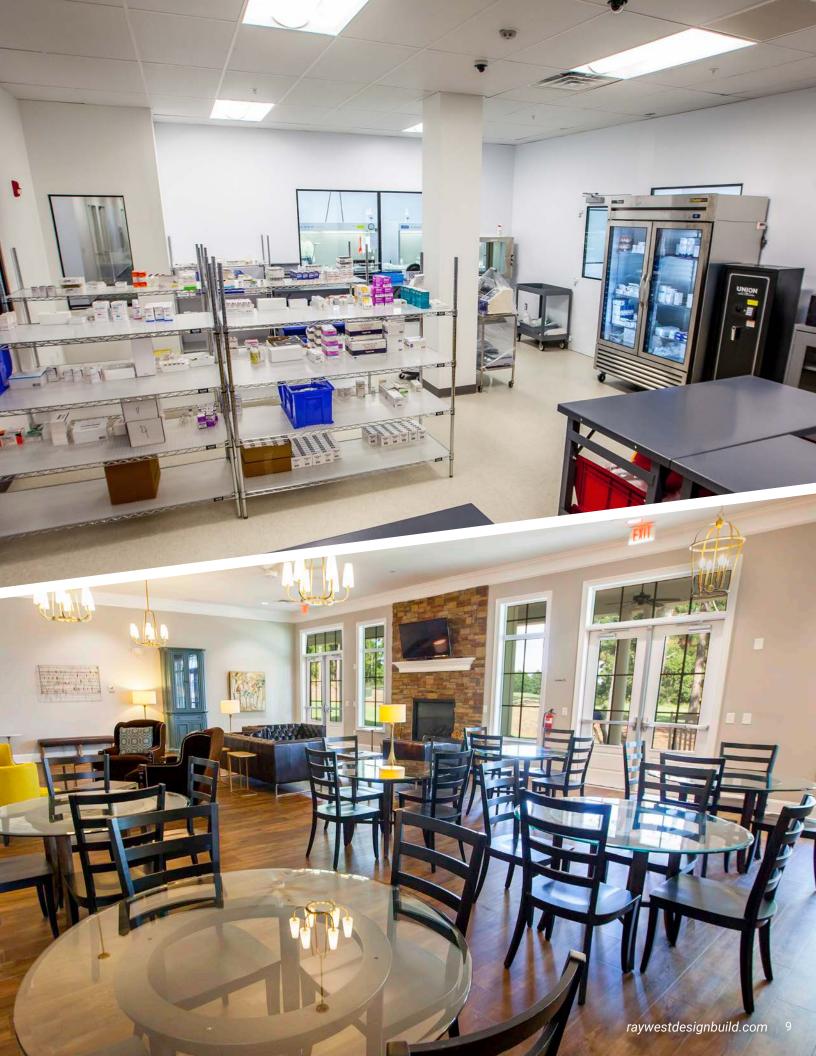

# Upfit Construction

Upfit construction is the best way to achieve a competitive new look with your existing space or new business location. We design an empty shell or renovate an existing space to accommodate your unique vision and business needs.

#### WE SPECIALIZE IN:

COMMERCIAL OFFICE SPACES

RETAIL STORES

RESTAURANTS

MEDICAL FACILITIES

·(f=f)·

FITNESS CENTERS

EDUCATIONAL & RELIGIOUS INSTITUTIONS