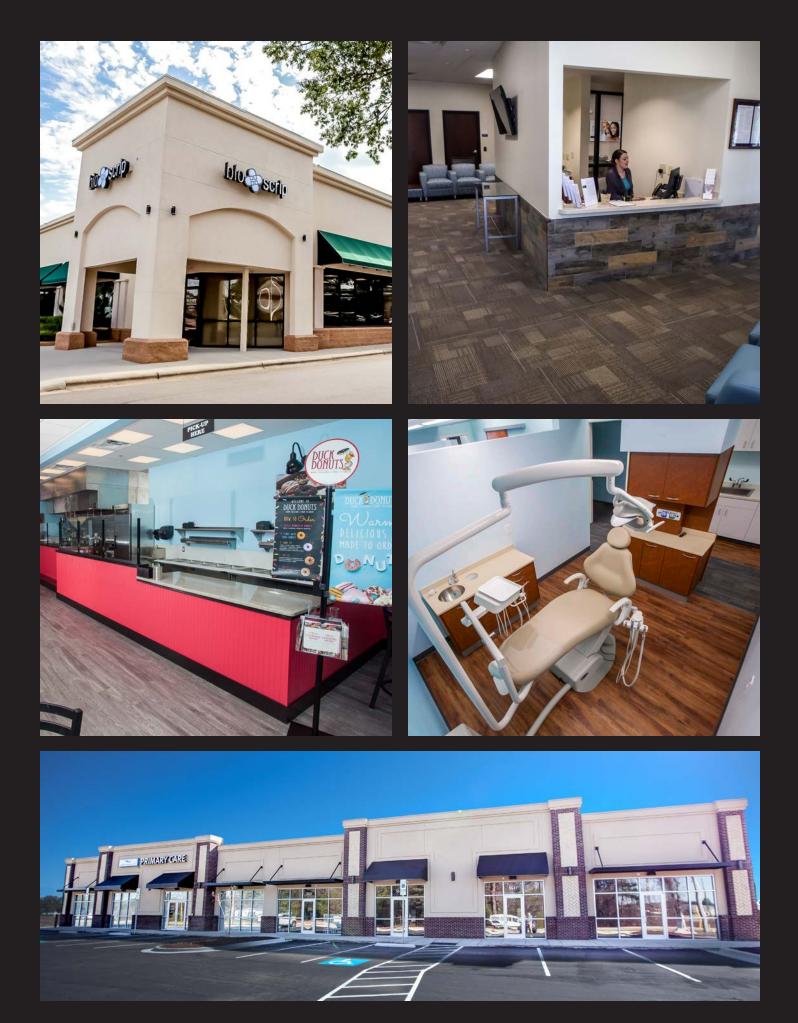

# Upfit Construction

Upfit construction is the best way to achieve a competitive new look with your existing space or new business location. We design an empty shell or renovate an existing space to accommodate your unique vision and business needs.

#### WE SPECIALIZE IN:

COMMERCIAL OFFICE SPACES

RETAIL STORES

RESTAURANTS

MEDICAL FACILITIES

·(f=f)·

FITNESS CENTERS

EDUCATIONAL & RELIGIOUS INSTITUTIONS